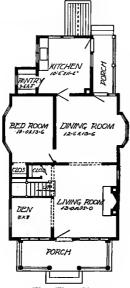

Design No. 2003

First Floor Plan

Second Floor Plan

#### Size: Width, 19 feet 10 inches; length, 38 feet, exclusive of porches

Blue prints consist of basement plan; first and second floor plans; front, two side elevations; wall sections and all necessary interior details. Specifications consist of about twenty pages of typewritten matter.

Full and complete working plans and specifications of this house will be furnished for \$5.00. Cost of this house is from about \$2,550,00 to about \$2,800.00, according to the locality in which it is built.